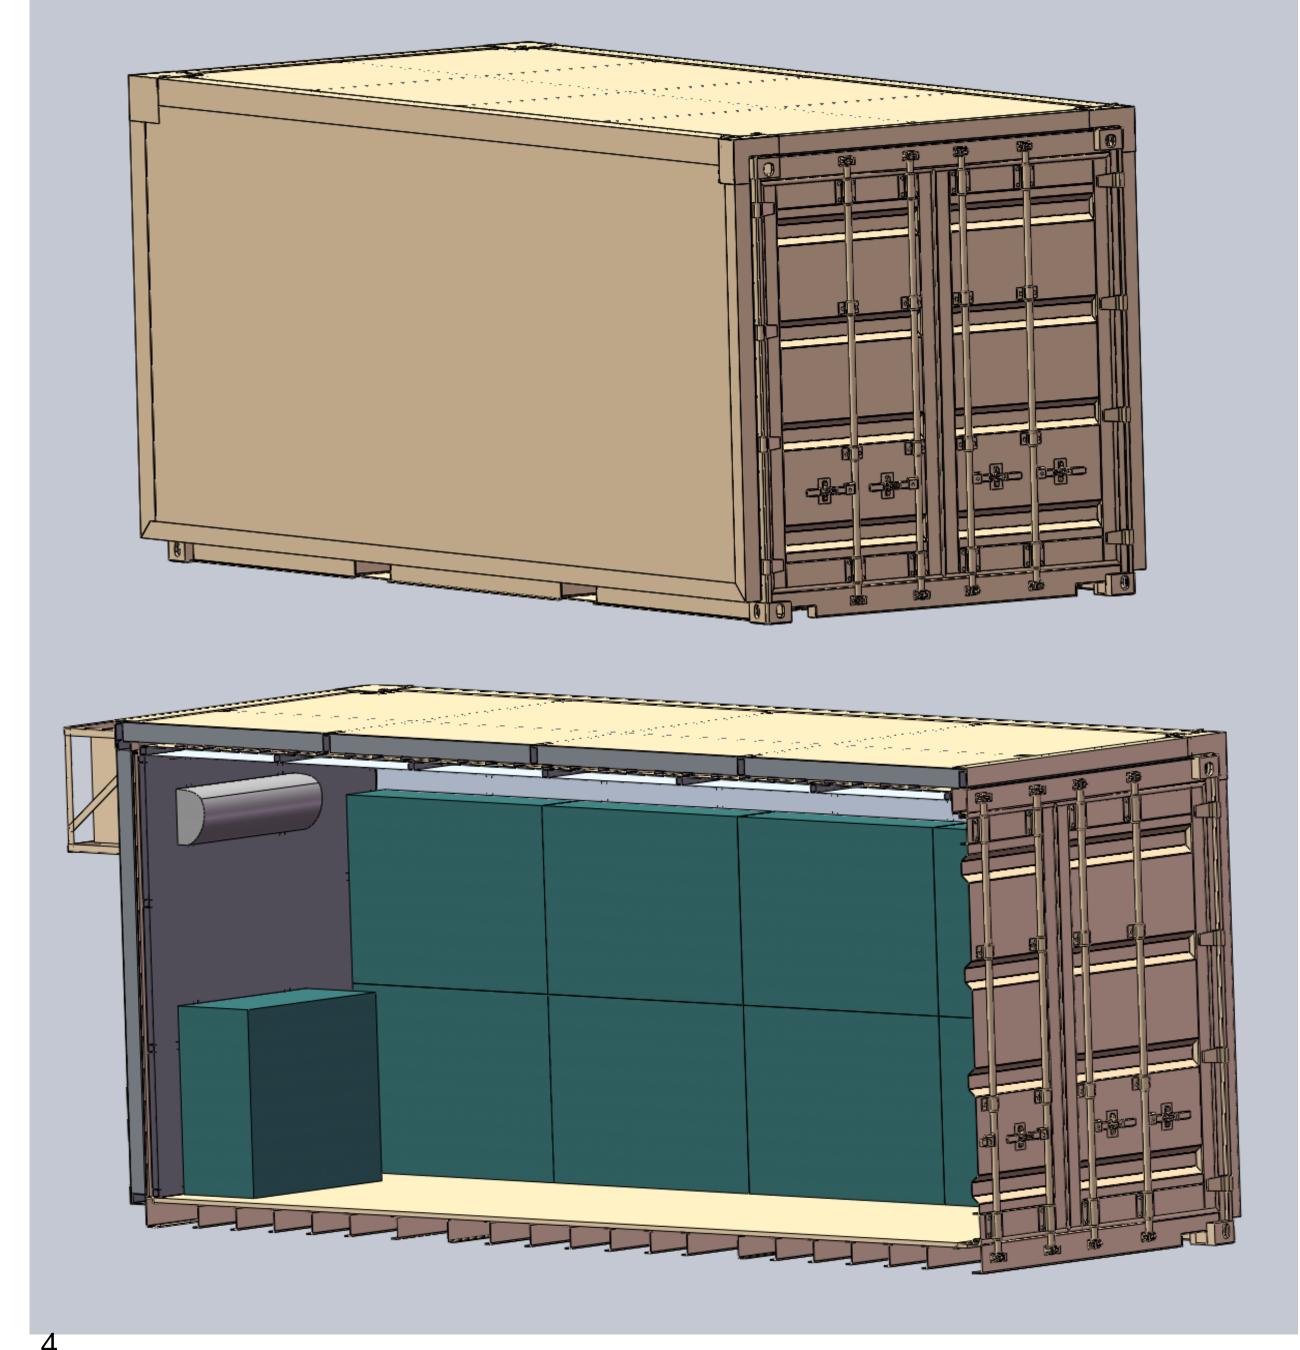

#### Ray10 WSC

- Basic container: Standard 20 ft, as 6.096 x 2.438 x 2.438 m.
- Additional parts :
- 1) External insulation: External insulation is composed by 100 mm thickness insulation.
- (2)Internal insulation: Internal insulation is composed by 5 mm thickness rock wool and 2 mm aluminum sheet.
- 3 Exclusive equipment of internal container
- Dimensions of weapon storage container :  $6.10 \times 2.70 \times 2.70 \text{ m}$

#### **Environmental adaptability**

- The container is insulated completely from all sides against heat and humidity.
- All angles are painted with rust proof (Epoxy).
- The isolated roof is supported by water and heat proof Silicon.
- The bottom is treated so as to be resist to rust, fire and humidity.
- The container is equipped with Split air conditioner, water drainage pipes and special opening to be closed for outside Freon to be used if necessary.

#### Customized storage cabinet

- The container would contain supports for what the customer inquiry.
- The weapons storage cabinets would contain steel stands to ensure weapon non-movement from its place and provide a lock on each weapon barrel head.
- The door of the weapon cabinet would be side slip with bottom channel to open the door.