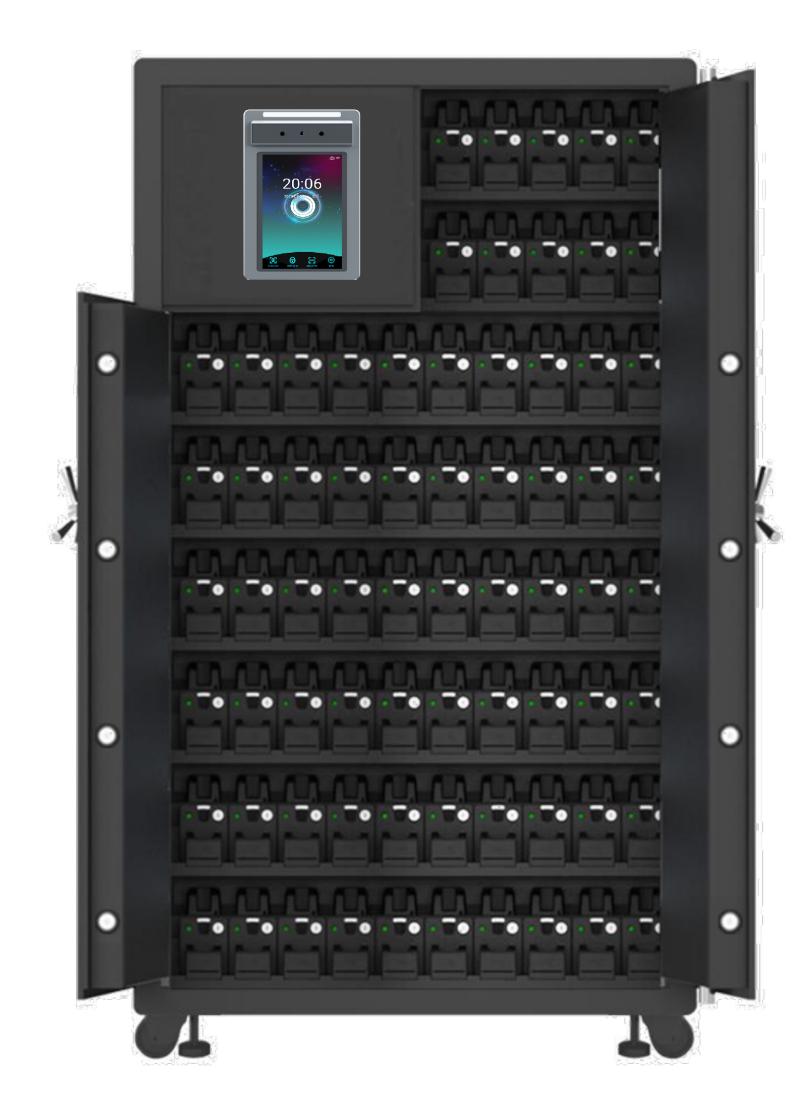

Intelligent cabinet

| Specifications          |                                                                       |
|-------------------------|-----------------------------------------------------------------------|
| Size                    | 1800*1000*500mm(Height*Width*Thickness)                               |
| Capacity                | 70 pistols (support for custom)                                       |
| Weight                  | 340kg                                                                 |
| Material                | High quality carbon steel, Cabinet 6mm thickness, Door 10mm thickness |
| Electromagnetic<br>Lock | iris, face, password and fusion recognition                           |
| Mechanical<br>Lock      | 2 keys                                                                |
| Interaction system      | High Security Intelligent Identification Management Platform          |