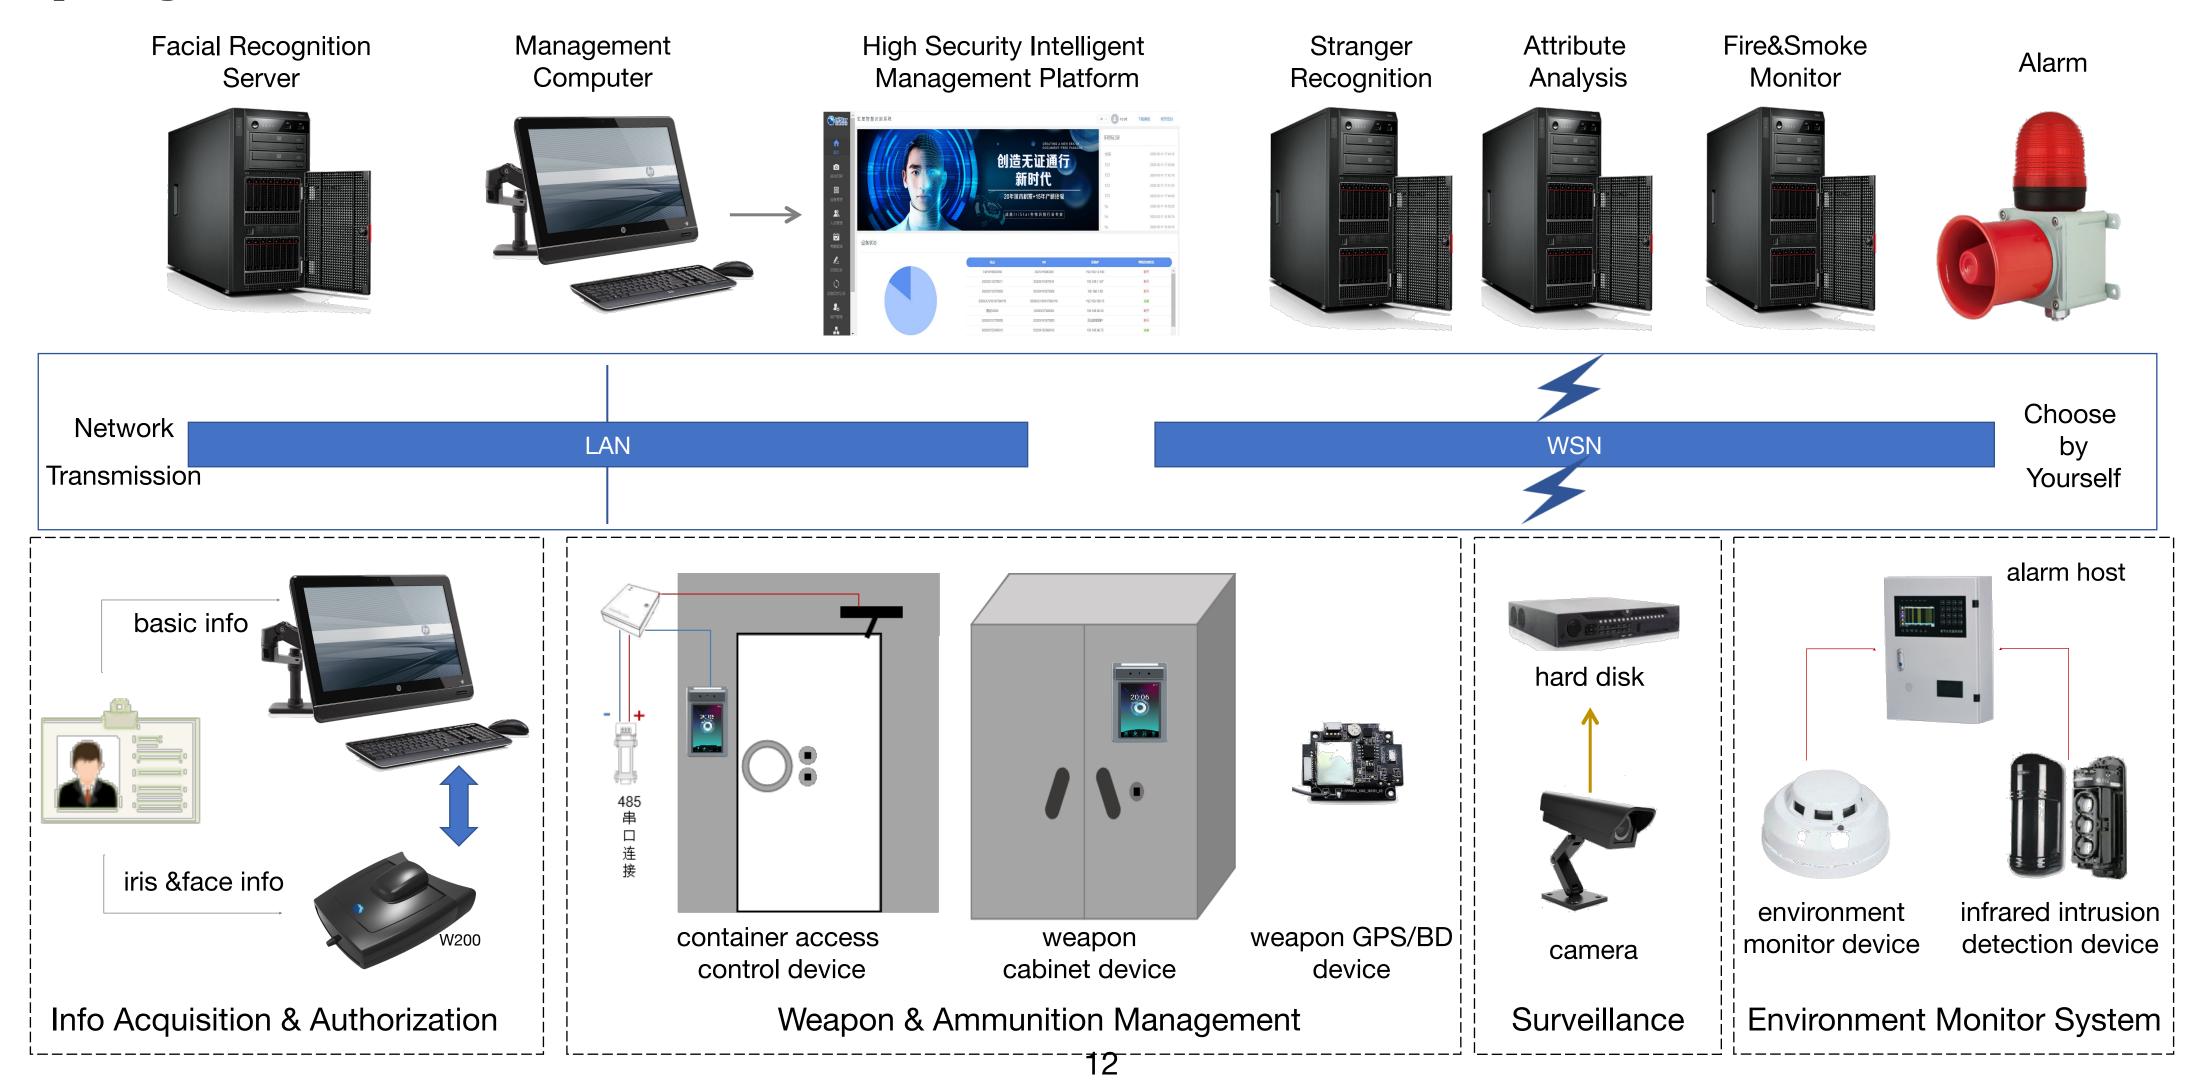

#### Deploy architecture

**Access control** 

Sending authorized person's identification info to devices

#### Weapon location

Indoor weapon location

**Gun leaves monitor range, ALARM** 

Indoor personnel & gun location

Gun & personnel locates different position, ALARM

### Video management

#### **Environment monitor**

16

High Security Intelligent Management Platform

Environment monitor system connect and exchange usable information with the platform through standard APIs