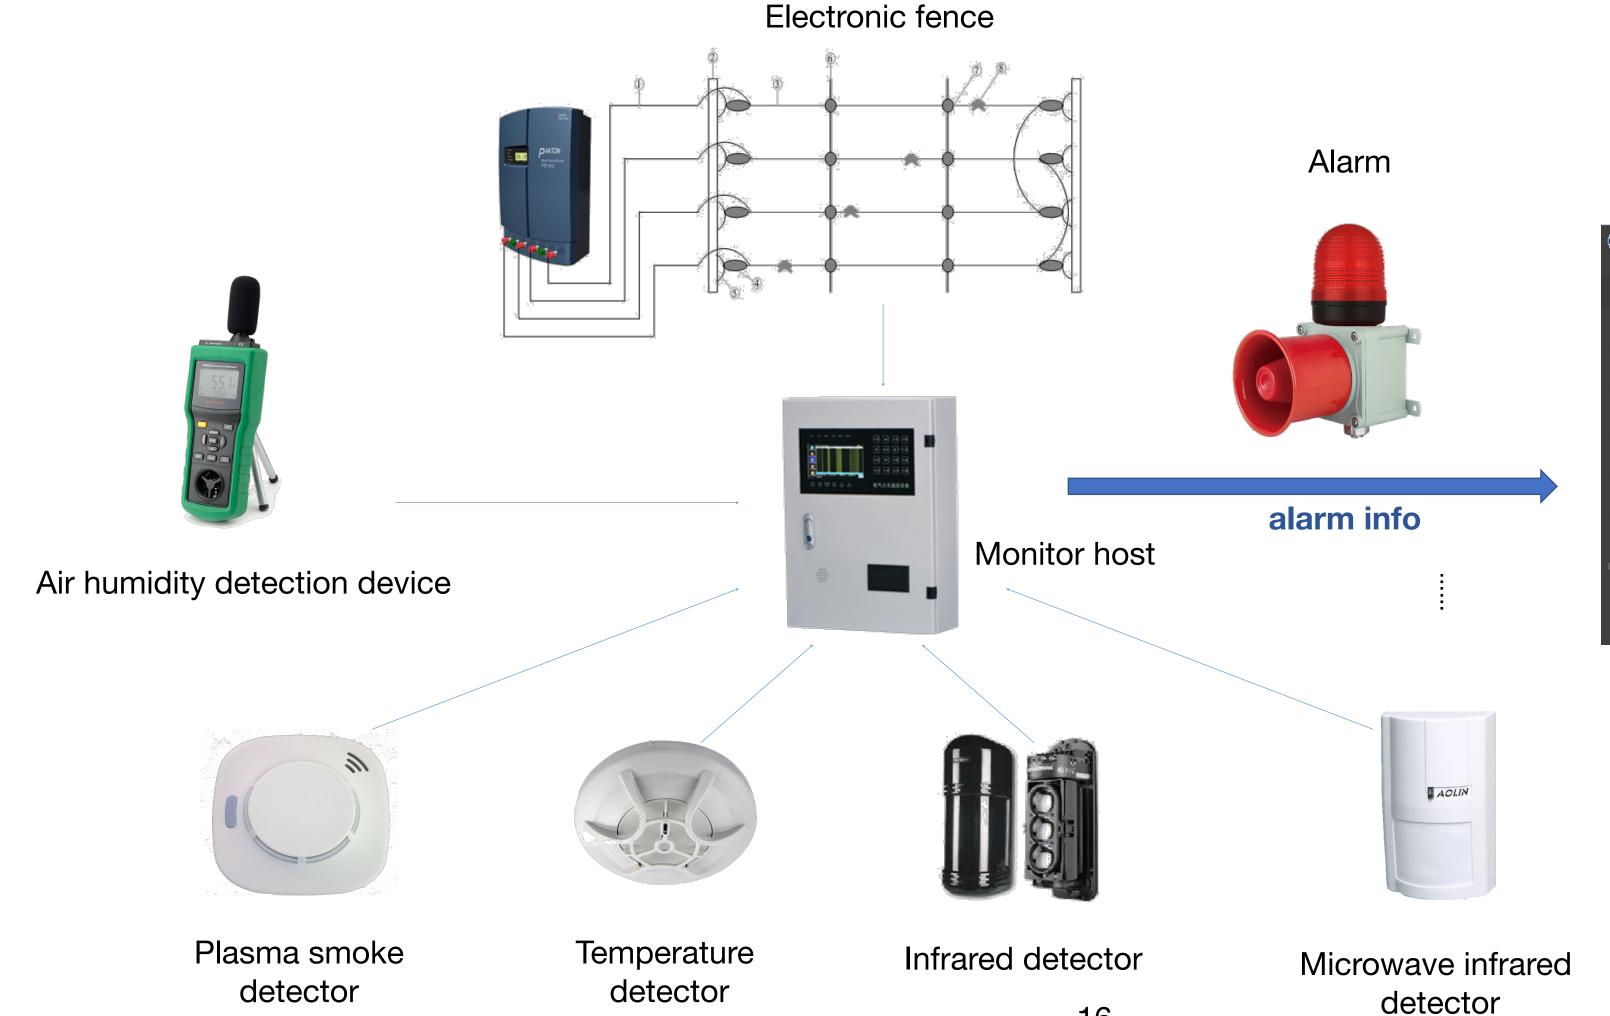

#### **Environment monitor**

16

High Security Intelligent Management Platform

Environment monitor system connect and exchange usable information with the platform through standard APIs