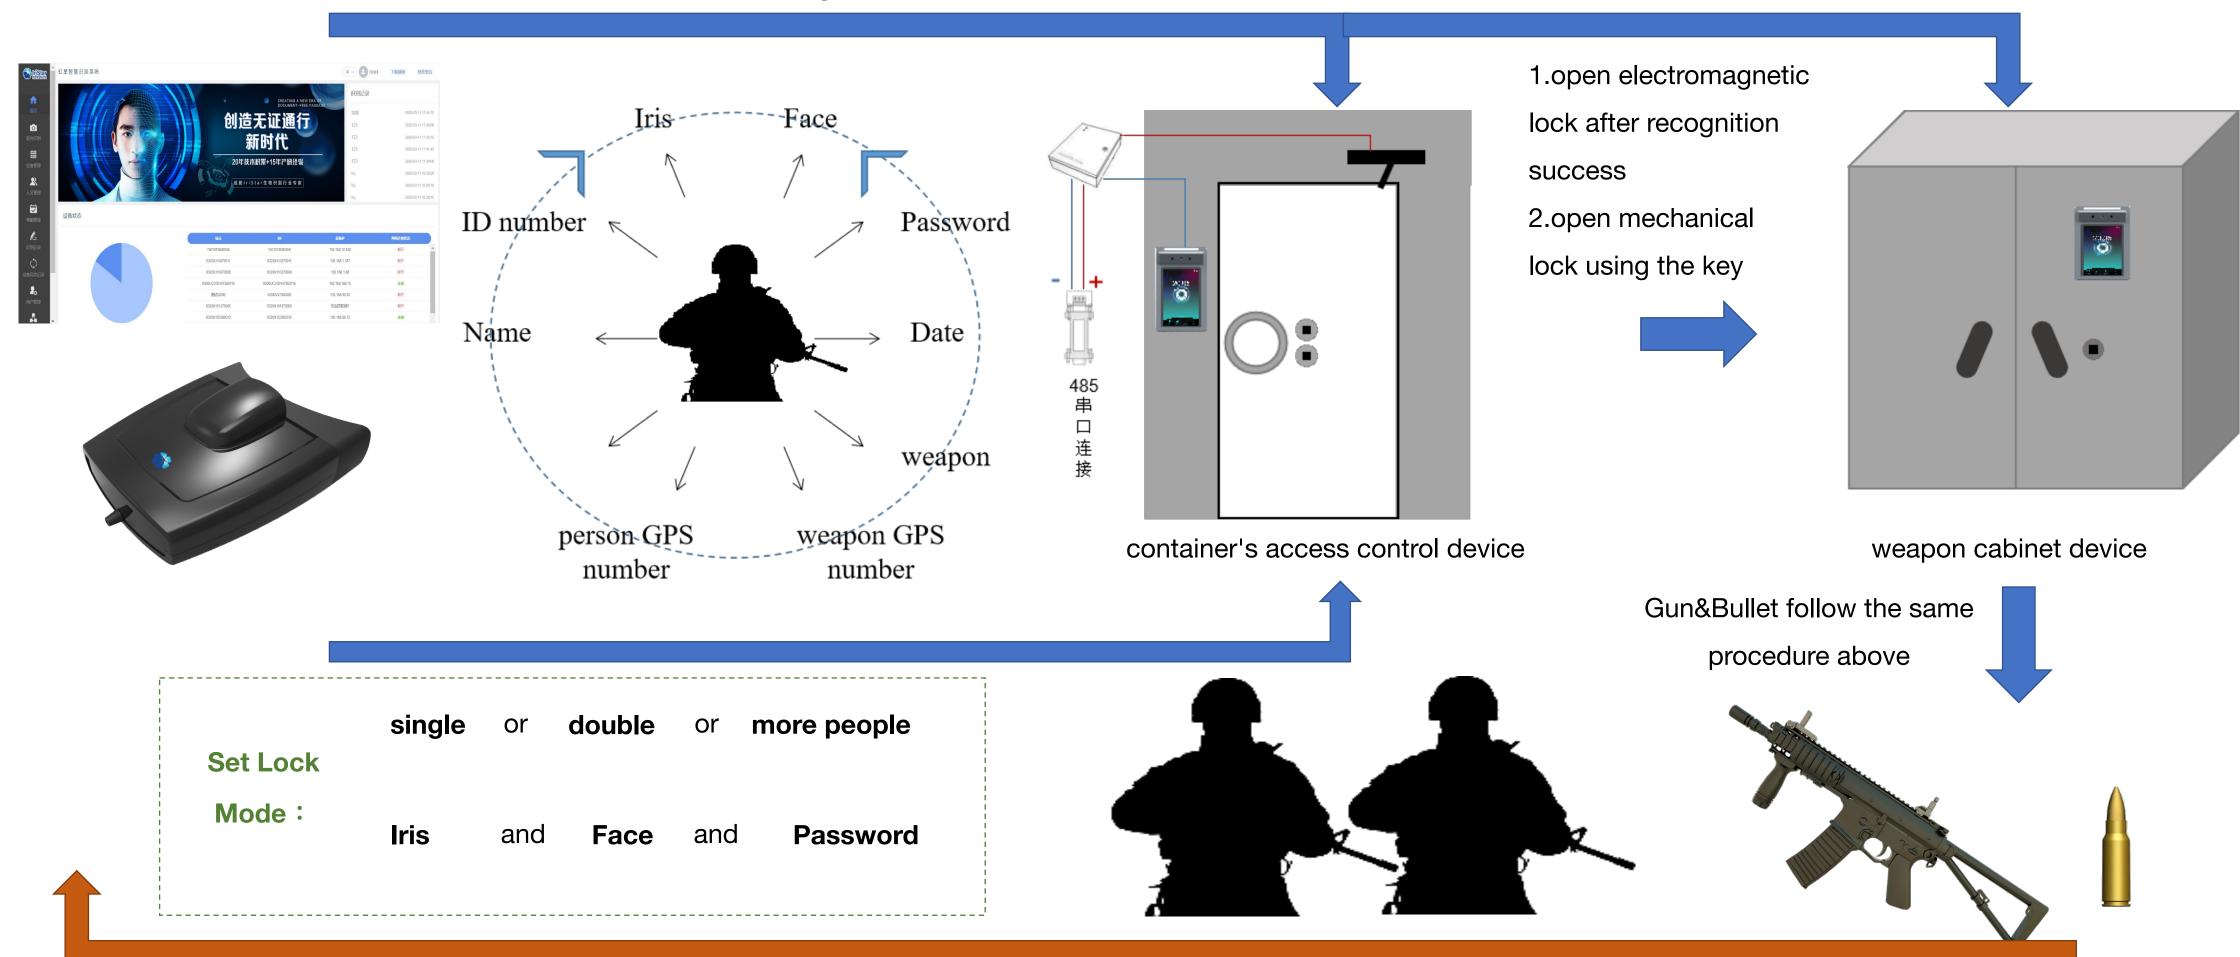

#### Deploy architecture

**Access control** 

Sending authorized person's identification info to devices