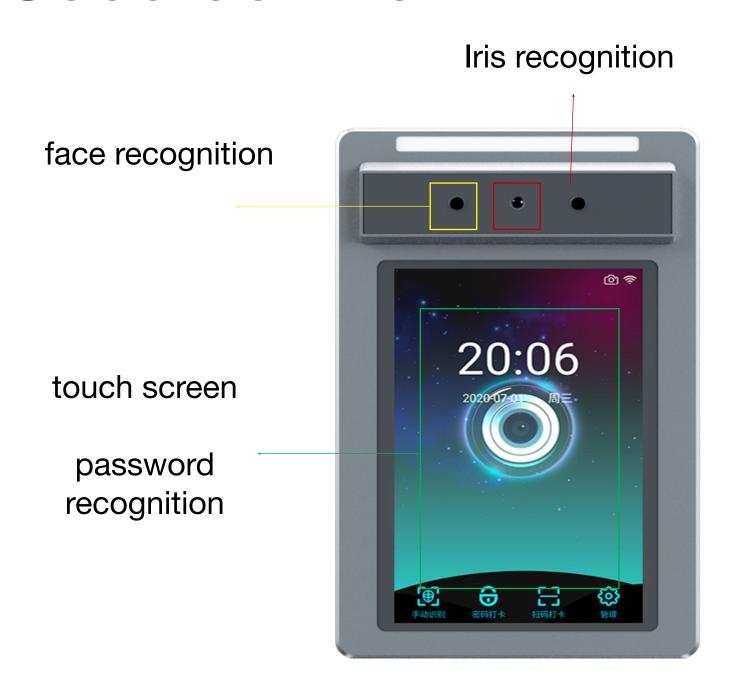

#### S330 control

- Android OS, Both online and offline is available
- Multiple work mode
   Suitable for access control of

high-density places

| Specifications        |                                             |
|-----------------------|---------------------------------------------|
| Size                  | 148*248mm*33.5mm (Weight*Height*Thickness)  |
| Screen                | 7 inches touch screen                       |
| Registration database | (standard)10000, support for custom         |
| Interface             | Wiegand Signal, Electromagnetic brake, RJ45 |
| Recognition distance  | 45~65cm                                     |
| Height range          | auto-adjust range 40cm                      |
| Work mode             | iris, face, password and fusion recognition |
| Spoofing detection    | print, cosmetic, screen, face mask , Etc.   |
| Enroll time           | <3s                                         |
| Recognition time      | <1s                                         |
| Accuracy              | FAR<0.00001%; FRR<0.1%                      |