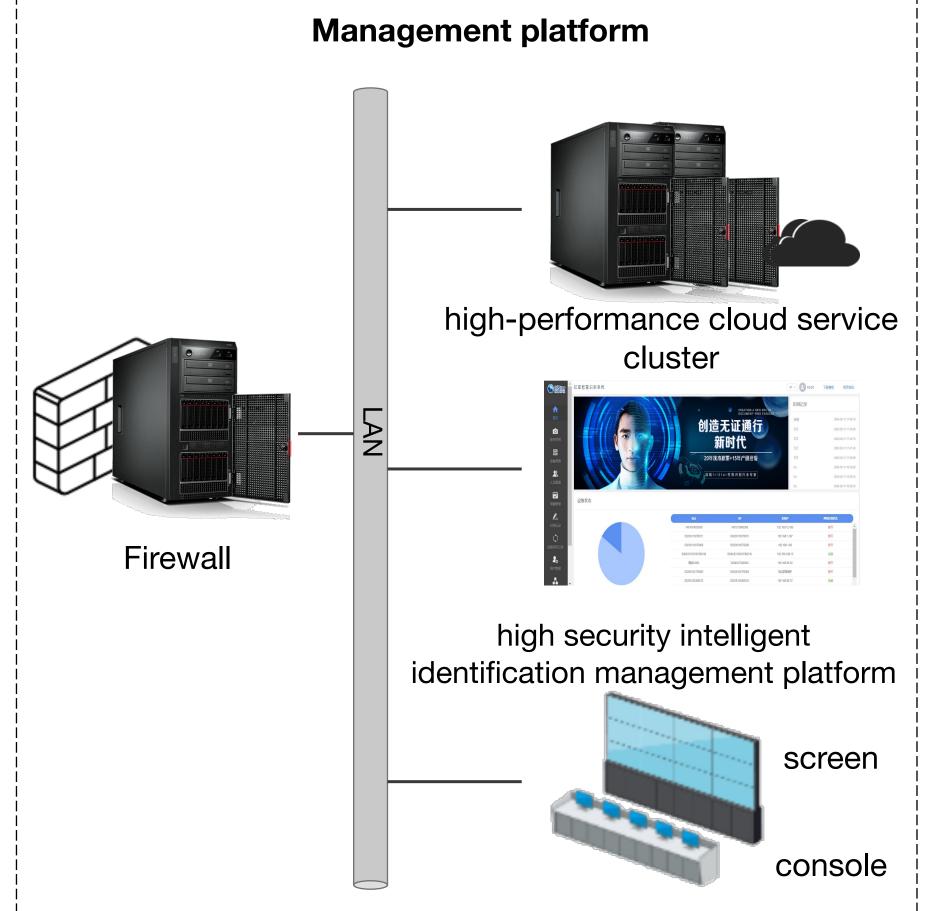

Technical advantage

double recognition procedure double accuracy guarantee

double anti-falsification

Safer million-scale
1:N recognition

虹膜人脸融合识别

Accurate recognition with masks or glasses

High Security Intelligent Identification Management Platform