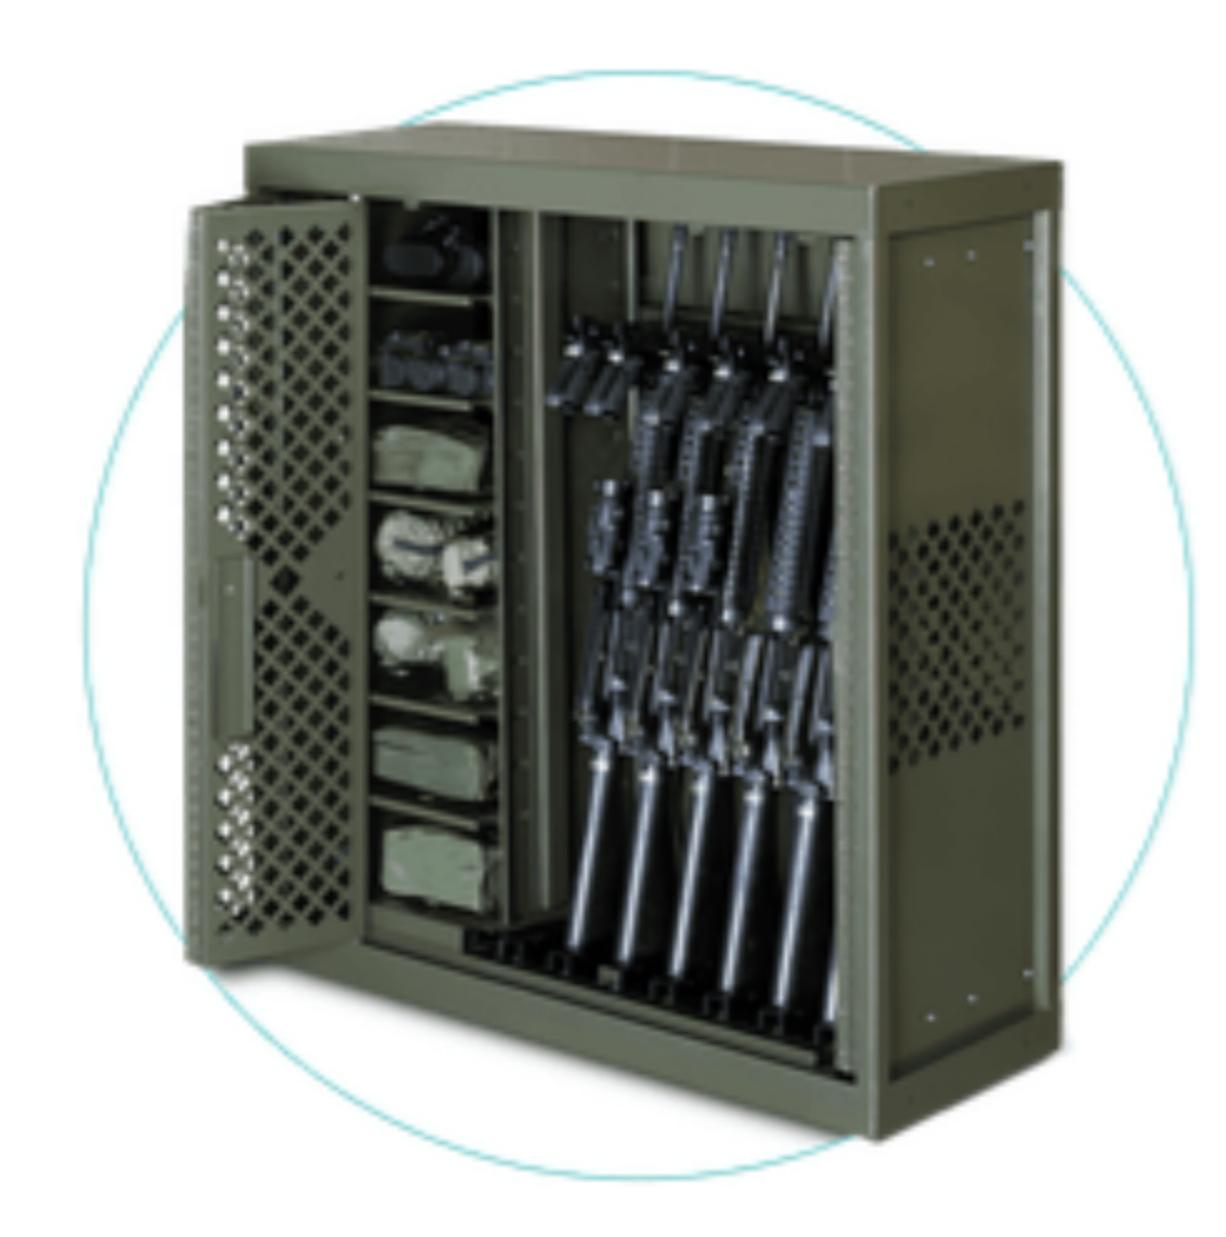

#### Customized storage cabinet

- The container would contain supports for what the customer inquiry.
- The weapons storage cabinets would contain steel stands to ensure weapon non-movement from its place and provide a lock on each weapon barrel head.
- The door of the weapon cabinet would be side slip with bottom channel to open the door.