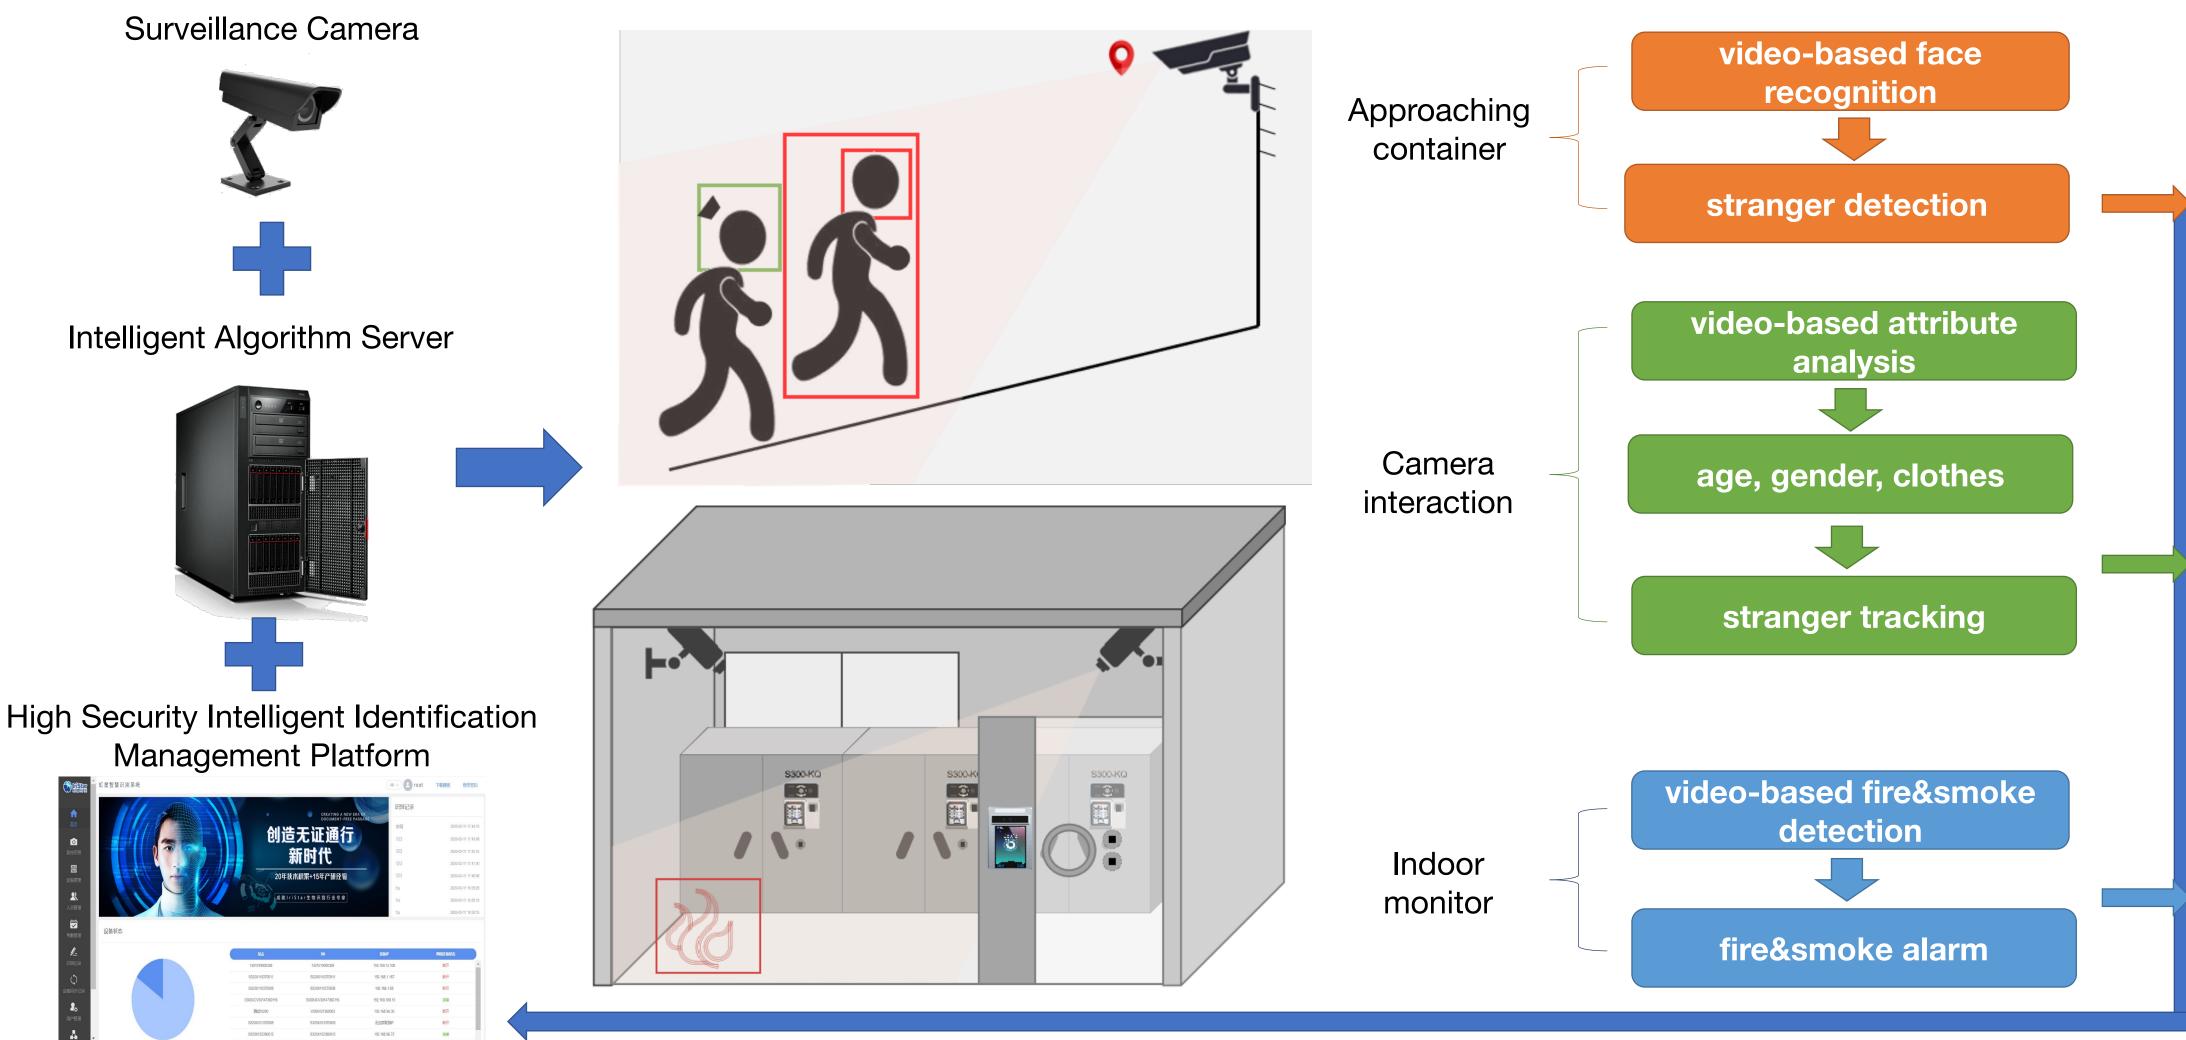

rage cabinets would contain steel stands to ensure weapon non-movement from its place and provide a lock on each weapon barrel head.
- The door of the weapon cabinet would be side slip with bottom channel to open the door.





Technical advantage





double recognition procedure double accuracy guarantee

double anti-falsification

Safer million-scale
1:N recognition

虹膜人脸融合识别

Accurate recognition with masks or glasses



High Security Intelligent Identification Management Platform

#### Deploy architecture



**Access control** 

Sending authorized person's identification info to devices



#### Weapon location

Indoor weapon location



**Gun leaves monitor range, ALARM** 

Indoor personnel & gun location



Gun & personnel locates different position, ALARM





### Video management



#### **Environment monitor**



16

High Security Intelligent Management Platform



Environment monitor system connect and exchange usable information with the platform through standard APIs

#### S330 control



- Android OS, Both online and offline is available
- Multiple work mode
   Suitable for access control of

high-density places

| Specifications        |                                             |
|-----------------------|---------------------------------------------|
| Size                  | 148*248mm*33.5mm (Weight*Height*Thickness)  |
| Screen                | 7 inches touch screen                       |
| Registration database | (standard)10000, support for custom         |
| Interface             | Wiegand Signal, Electromagnetic brake, RJ45 |
| Recognition distance