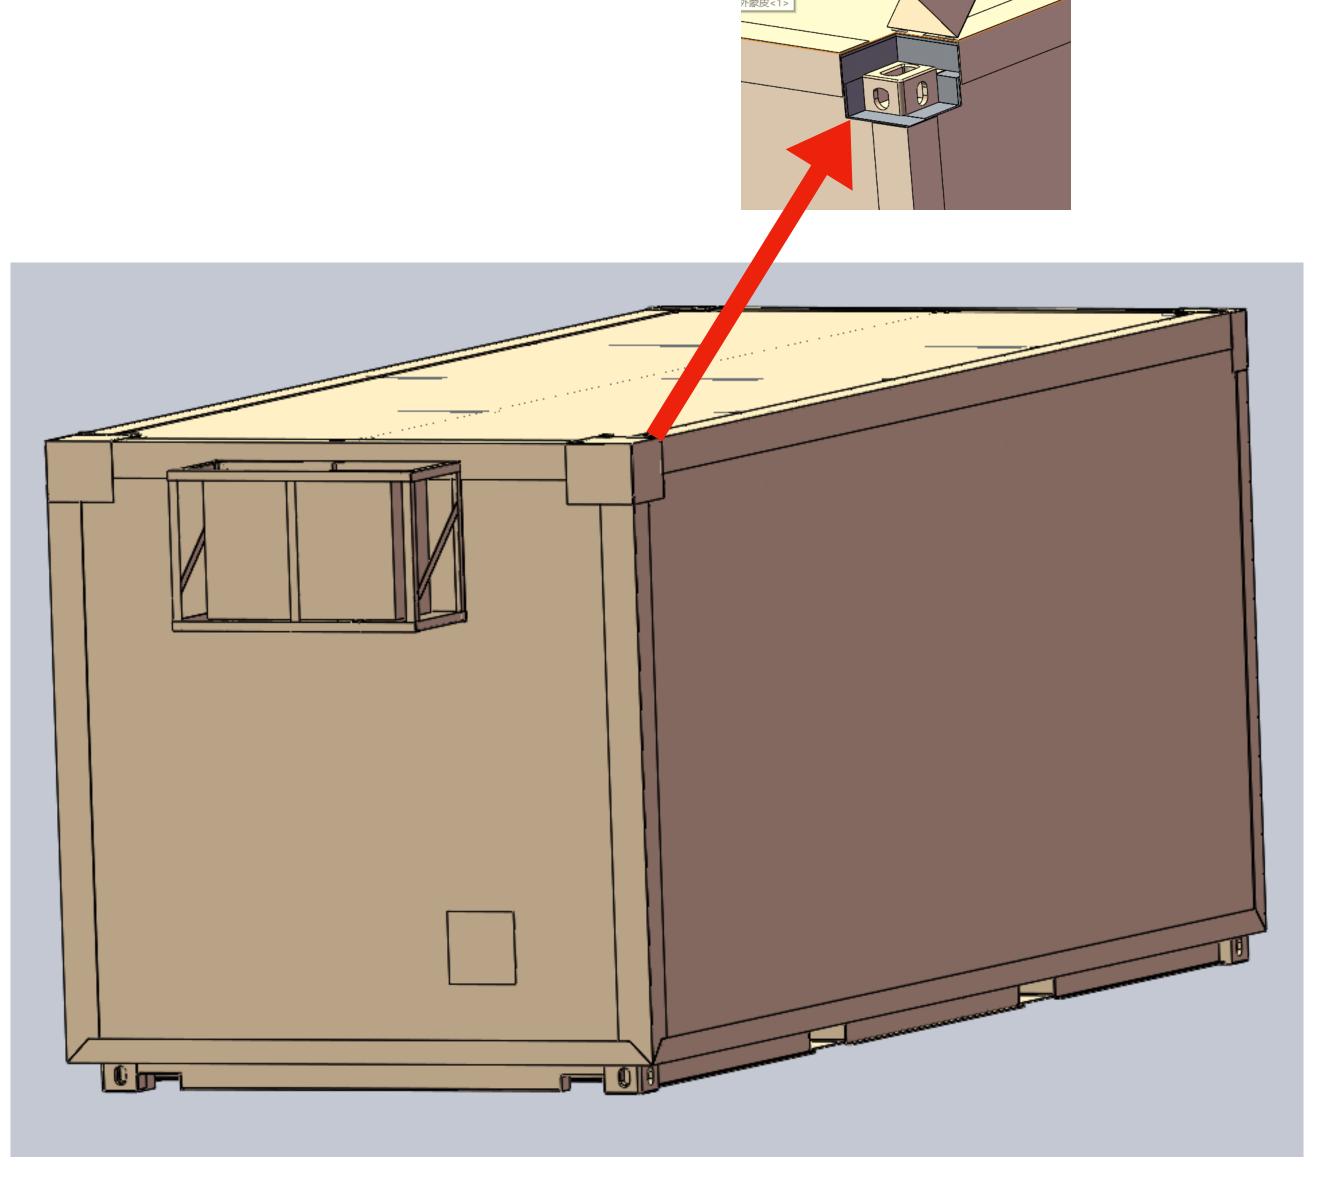

#### Ray10 WSC

- Basic container: Standard 20 ft, as 6.096 x 2.438 x 2.438 m.
- Additional parts :
- 1) External insulation: External insulation is composed by 100 mm thickness insulation.
- (2)Internal insulation: Internal insulation is composed by 5 mm thickness rock wool and 2 mm aluminum sheet.
- 3 Exclusive equipment of internal container
- Dimensions of weapon storage container :  $6.10 \times 2.70 \times 2.70 \text{ m}$

#### **Fast transfer**

- The container is made be standard 20 ft container which will fit and comply with commercial equipment transporting.
- The container is equipped with a stay for on/off loading for forklift at the bottom.
- Install shock absorbers at the container sides to protect it from the forklift.
- The container is stay for loading by crane at the top angle of the container.