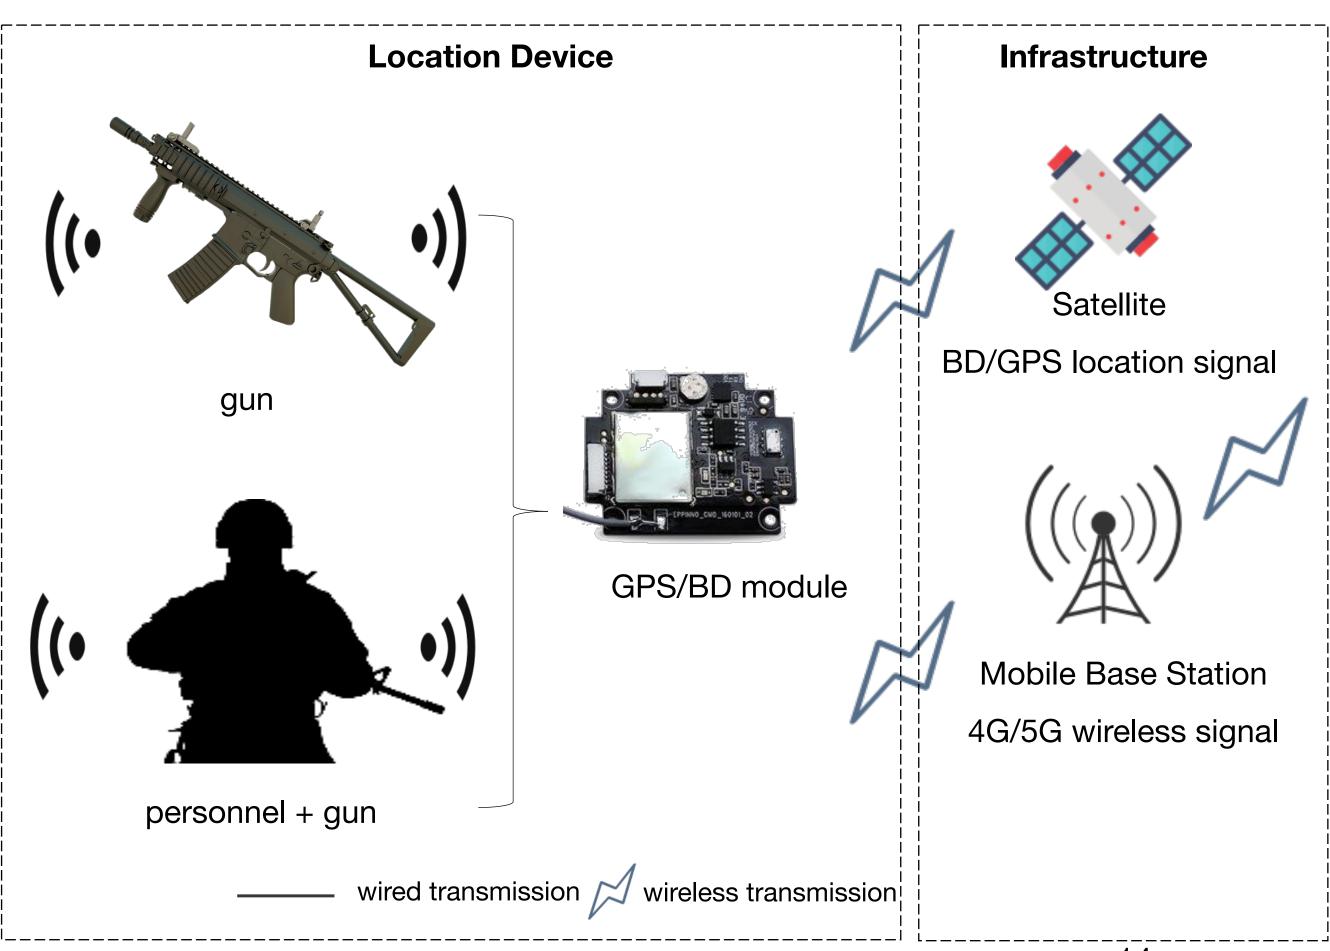

#### Weapon location

Indoor weapon location

**Gun leaves monitor range, ALARM** 

Indoor personnel & gun location

Gun & personnel locates different position, ALARM