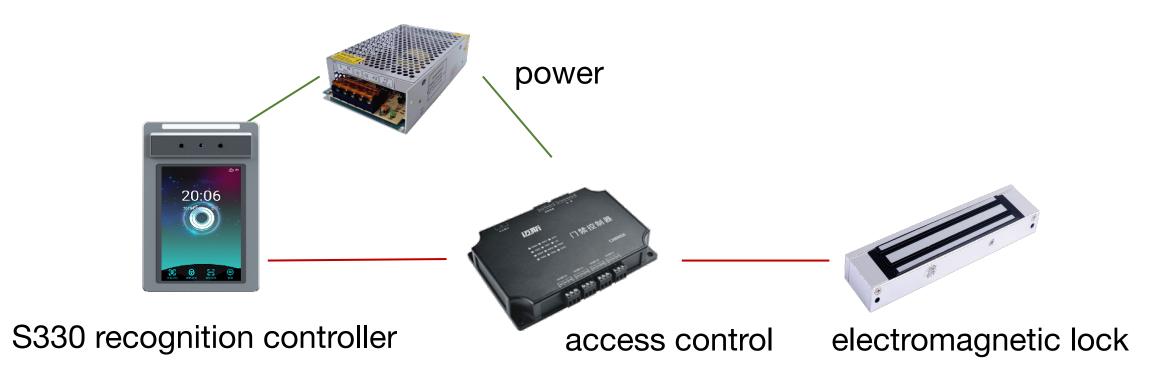

#### Deploy architecture

**Access control** 

Sending authorized person's identification info to devices