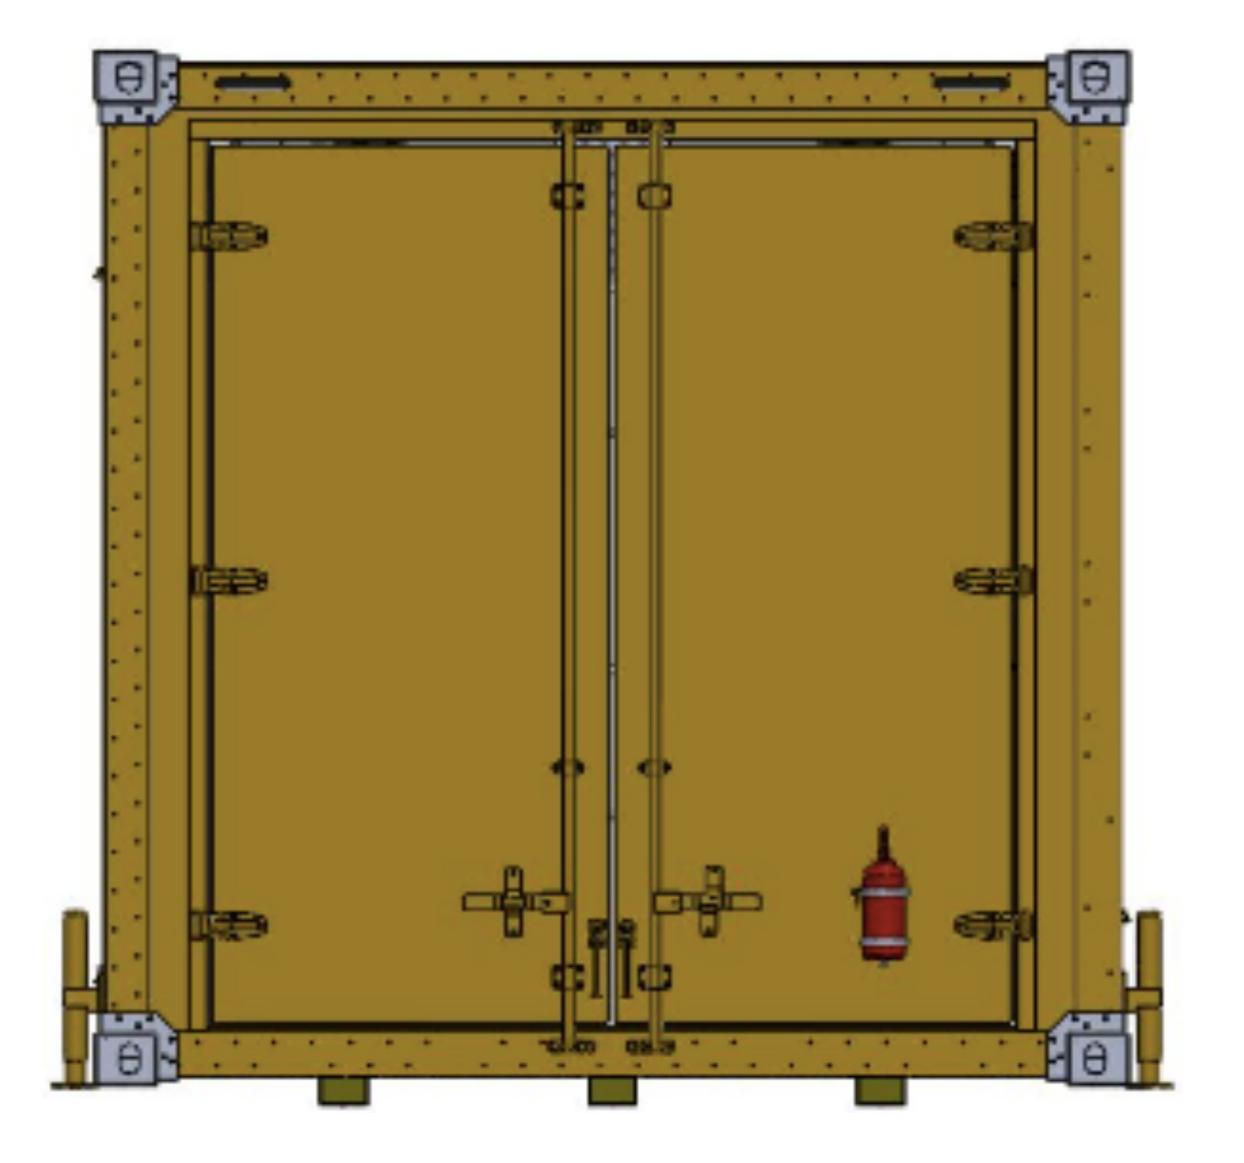

#### Ray10 WSC

- Basic container: Standard 20 ft, as 6.096 x 2.438 x 2.438 m.
- Additional parts :
- 1) External insulation: External insulation is composed by 100 mm thickness insulation.
- (2)Internal insulation: Internal insulation is composed by 5 mm thickness rock wool and 2 mm aluminum sheet.
- 3 Exclusive equipment of internal container
- Dimensions of weapon storage container :  $6.10 \times 2.70 \times 2.70 \text{ m}$

#### **Environmental adaptability**

- The container is insulated completely from all sides against heat and humidity.
- All angles are painted with rust proof (Epoxy).
- The isolated roof is supported by water and heat proof Silicon.
- The bottom is treated so as to be resist to rust, fire and humidity.
- The container is equipped with Split air conditioner, water drainage pipes and special opening to be closed for outside Freon to be used if necessary.