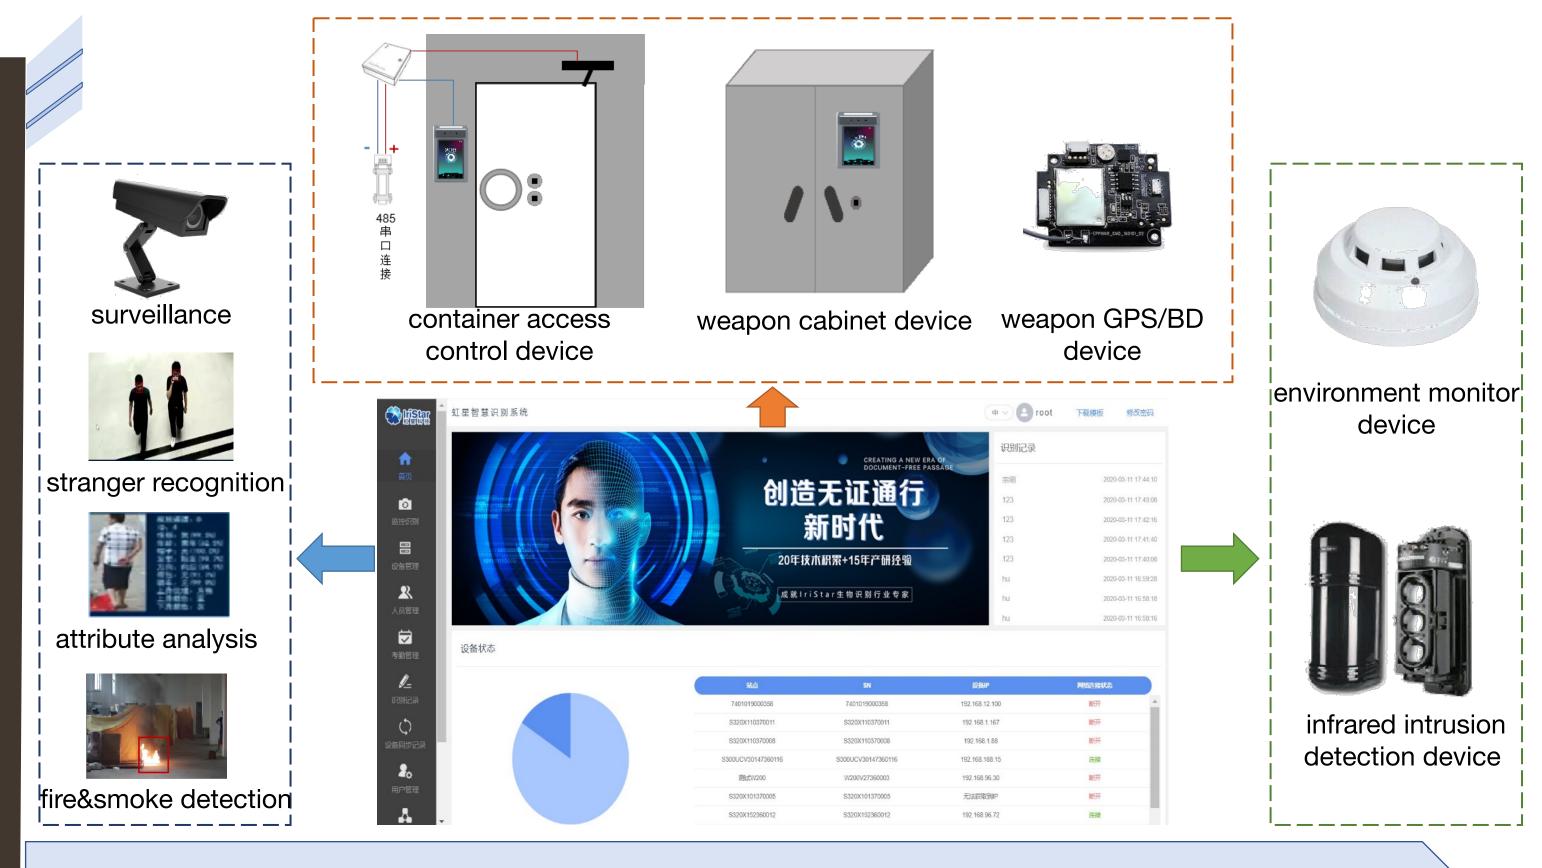

#### **Environment monitor**

16

High Security Intelligent Management Platform

Environment monitor system connect and exchange usable information with the platform through standard APIs